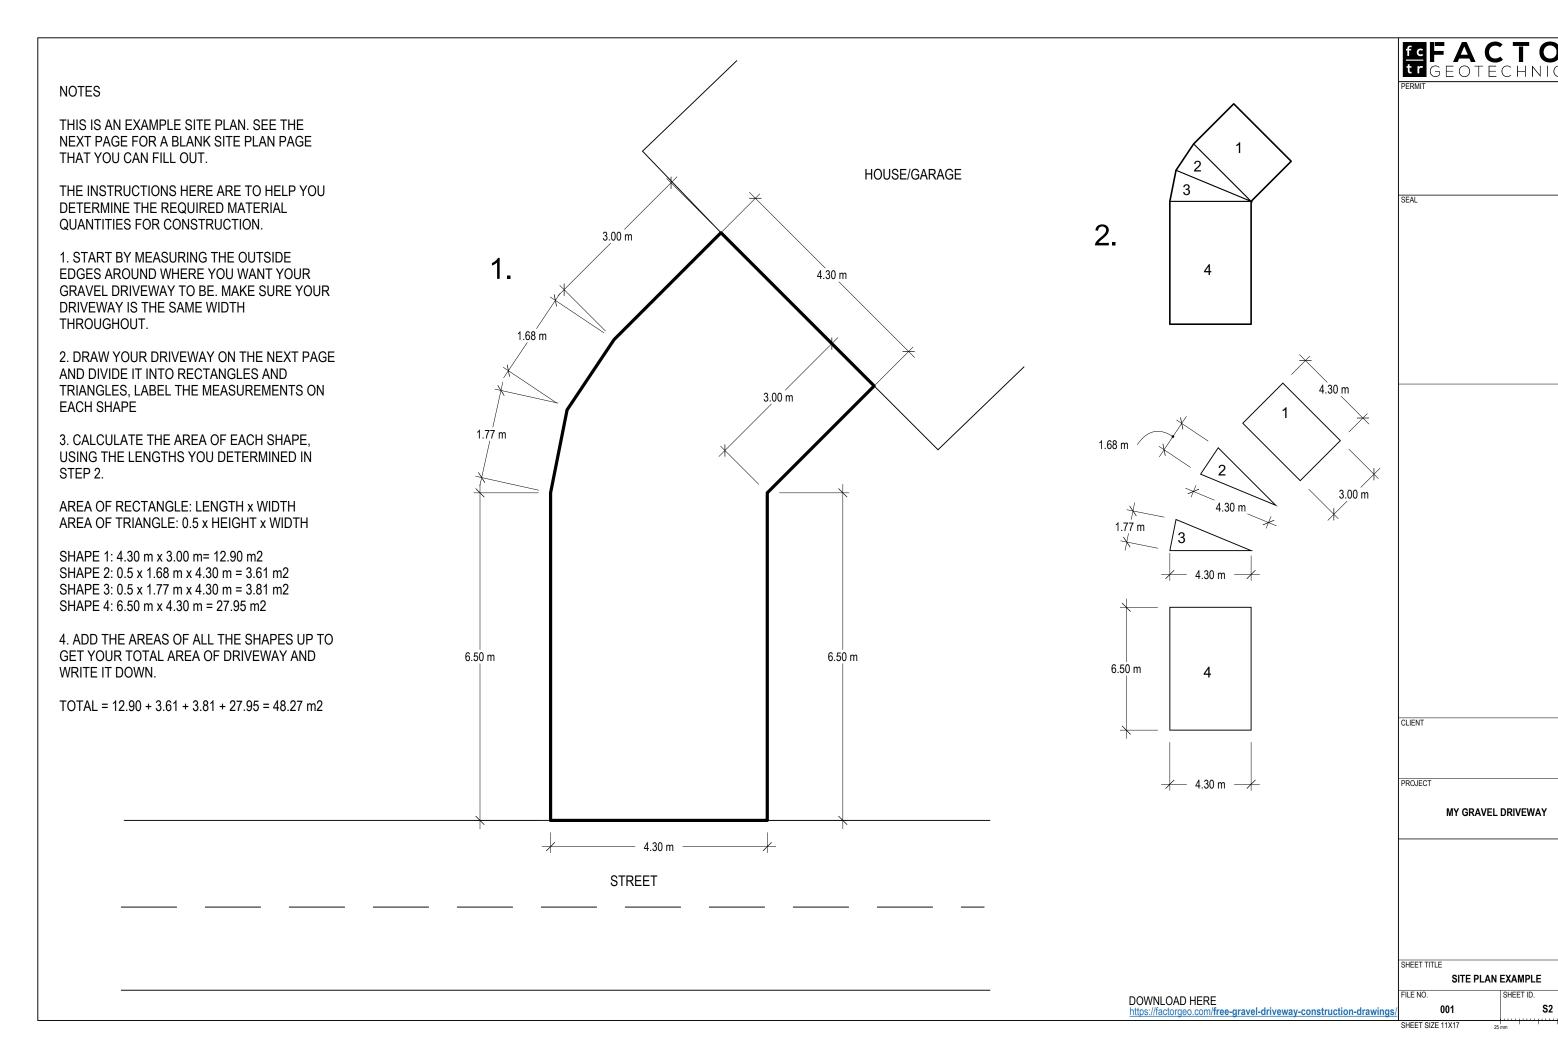

# **DRAWING INDEX**

S1 TITLE SHEET

S2 SITE PLAN EXAMPLE

S3 SITE PLAN

**S4 CROSS SECTION** 

S5 QUANTITIES EXAMPLE

S6 QUANTITIES

S7 DESIGN/CONSTRUCTION NOTES

#### NOTES:

1. START BY EXCAVATING THE FULL DEPTH OF THE DRIVEWAY FOOTPRINT. MAKE SURE THE SOIL IS NOT SOFT, BLACK, OR WET. IF IT IS, CONTACTING A GEOTECHNICAL ENGINEER IS RECOMMENDED.

TRY DRIVING A VEHICLE OVER THE SUBGRADE BEFORE STARTING CONSTRUCTION OF THE GRAVEL DRIVEWAY. RUTTING SHOULD NOT OCCUR ON AN ACCEPTABLE SUBGRADE.

2. ONCE THE FULL DEPTH OF THE GRAVEL DRIVEWAY HAS BEEN EXCAVATED AND HAS BEEN GRADED AS SHOWN, START BY PLACING THE NON WOVEN GEOTEXTILE FILTER FABRIC.

NON WOVEN GEOTEXTILE FILTER FABRIC SHOULD BE OVERLAPPED 300 mm (1') AT ALL SEAMS AND TACKED IN PLACE.

MAKE SURE THE FILTER FABRIC GOES UP THE SIDES OF THE EXCAVATION AS WELL.

- 3. PLACE BIAXIAL TWO WAY GEOGRID ACROSS THE ENTIRE DRIVEWAY FOOTPRINT. OVERLAP 150 mm (6") AT SEAMS. IT IS IMPORTANT TO MANTAIN PROPER TENSION IN THE GRID DURING INSTALLATION. TACKING THE GRID IN PLACE IS VERY HELPFUL IF YOU'RE HAVING TROUBLE.
- 4. PLACE LAYER 1 OF THE 80 mm (3") GRAVEL. PLACE APPROXIMATELY 110 mm (4 1/4"). COMPACT IT WITH AT LEAST 4 PASSES OF A VIBRATORY FLAT PLATE TAMPER. YOU MAY NEED TO ADD SOME WATER DURING COMPACTION. DRIVE OVER THE GRAVEL WITH A TRUCK TO SEE IF ANY RUTS FORM. IF RUTS ARE FORMING, CONTINUE COMPACTING.
- 5. REPEAT STEP 4, BUT FOR LAYER 2 OF THE 80 mm (3") GRAVEL.
- 6. PLACE THE LAYER OF 20 mm (3/4") CRUSHED GRAVEL ON TOP OF THE COMPACTED LAYER 2 AND COMPACT THE 20 mm (3/4") CRUSHED GRAVEL WITH AT LEAST 4 PASSES OF THE VIBRATORY FLAT PLATE TAMPER.
- 7. GRADE THE SURFACE OF THE GRAVEL DRIVEWAY SO THAT WATER IS DIRECTED TO THE EDGES OF THE DRIVEWAY.

# 80 mm (3") GRAVEL QUANTITY CALCULATION

RECALL THE TOTAL AREA CALCULATION. FROM THE EXAMPLE: 48.27 m2

TO DETERMINE THE TOTAL VOLUME OF 80 mm (3") GRAVEL WE WILL REQUIRE, WE NEED TO MULTIPLY THE TOTAL AREA BY THE THICKNESS OF THE LAYER. MAKE SURE YOU ARE MULTIPLYING BY THE SAME UNITS! (m x m, mm x mm, foot x foot,)

BASE LAYER VOLUME = DRIVEWAY AREA x BASE LAYER THICKNESS

BASE LAYER VOLUME =  $48.27 \text{ m}^2 \times 0.2 \text{ m} = 9.65 \text{ m}^3$ 

AS THE GRAVEL COMPANY WILL DELIVER UNCOMPACTED MATERIAL, YOU MUST ACCOUNT FOR THE LOSS OF VOLUME FROM COMPACTING THE MATERIAL. A TYPICAL "COMPACTION FACTOR" FOR GRAVEL IS 0.88

REQUIRED 80 mm (3") GRAVEL VOLUME = BASE LAYER VOLUME ÷ COMPACTION FACTOR REQUIRED 80 mm (3") GRAVEL VOLUME = 9.65 m3 ÷ 0.88 = **11.0 m3** 

THEREFORE, YOU REQUIRE 11.0 m3 OF GRAVEL TO BE DELIVERED.

THE COMPACTION FACTOR DEPENDS ON YOUR LOCAL GRAVEL. ASK THE GRAVEL COMPANY BY HOW MUCH YOU SHOULD INCREASE YOUR ORDER QUANTITY TO ACCOUNT FOR COMPACTION.

## GEOTEXTILE FILTER FABRIC QUANTITY CALCULATION

RECALL THE TOTAL AREA CALCULATION. FROM THE EXAMPLE: 48.27 m2

THIS AMOUNT DOES NOT ACCOUNT FOR THE 300 mm ON THE SIDES OF THE EXCAVATION. TO ACCOUNT FOR THIS AREA YOU'LL NEED TO MULTIPLY THE DEPTH BY THE PERIMETER LENGTH OF YOUR DRIVEWAY.

PERIMETER GEOTEXTILE AREA = PERIMETER x DEPTH

IN OUR EXAMPLE OUR PERIMETER COMES OUT TO: 4.30 m + 6.50 m + 3.00 m + 4.30 m + 1.77 m + 6.50 m = **31.05 m** 

PERIMETER GEOTEXTILE AREA = 31.05 m x 0.3 m = **9.32 m2** TOTAL GEOTEXTILE AREA = 48.27 m2 + 9.32 m2 = **57.59 m2** 

REMEMBER THAT YOU'LL NEED TO OVERLAP THE GEOTEXTILE 300 mm (1') AT SEAMS, SO SUBTRACT THE OVERLAP FROM THE ROLL WIDTH. THEN DETERMINE HOW MANY ROLLS YOU NEED.

EXAMPLE: ROLL WIDTH = 3.0 m, ROLL LENGTH = 15.0 m SO, EFFECTIVE ROLL WIDTH = 3.0 m - 0.3 m = 2.70 m EFFECTIVE ROLL AREA = 15.0 m x 2.70 m = 40.5 m2

USUALLY YOU NEED TO BUY AN ENTIRE ROLL OF GEOTEXTILE SO YOU'LL NEED TO MULTIPLY THE WIDTH OF THE ROLL BY ITS LENGTH AND MAKE SURE THAT RESULT IS HIGHER THAN THE SUM OF THE DRIVEWAY FOOTPRINT AND PERIMETER AREA.

IN THE CASE OF OUR EXAMPLE WE WOULD NEED TO BUY 2 ROLLS OF GEOTEXTILE, AS OUR DRIVEWAY FOOTPRINT AREA OF 48.27 m2 IS LARGER THAN THE AREA OF ONE ROLL OF GEOTEXTILE.

## 20 mm (3/4") GRAVEL QUANTITY CALCULATION

RECALL THE TOTAL AREA CALCULATION. FROM THE EXAMPLE: 48.27 m2

TO DETERMINE THE TOTAL VOLUME OF 80 mm (3") GRAVEL WE WILL REQUIRE, WE NEED TO MULTIPLY THE TOTAL AREA BY THE THICKNESS OF THE LAYER. MAKE SURE YOU ARE MULTIPLYING BY THE SAME UNITS! (m x m, mm x mm, foot x foot,)

BASE LAYER VOLUME = DRIVEWAY AREA x BASE LAYER THICKNESS

BASE LAYER VOLUME = 48.27 m2 x 0.1 m = **4.83 m3** 

AS THE GRAVEL COMPANY WILL DELIVER UNCOMPACTED MATERIAL, YOU MUST ACCOUNT FOR THE LOSS OF VOLUME FROM COMPACTING THE MATERIAL. A TYPICAL "COMPACTION FACTOR" FOR GRAVEL IS 0.88

REQUIRED 80 mm (3") GRAVEL VOLUME = BASE LAYER VOLUME ÷ COMPACTION FACTOR REQUIRED 80 mm (3") GRAVEL VOLUME = 4.83 m3 ÷ 0.88 = **5.49 m3** 

THEREFORE, YOU REQUIRE 5.49 m3 OF GRAVEL TO BE DELIVERED.

THE COMPACTION FACTOR DEPENDS ON YOUR LOCAL GRAVEL. ASK THE GRAVEL COMPANY BY HOW MUCH YOU SHOULD INCREASE YOUR ORDER QUANTITY TO ACCOUNT FOR COMPACTION.

## **GEOGRID QUANTITY CALCULATION**

RECALL THE TOTAL AREA CALCULATION. FROM THE EXAMPLE: 48.27 m2

REMEMBER THAT YOU'LL NEED TO OVERLAP THE GEOTEXTILE 150 mm (6") AT SEAMS, SO SUBTRACT THE OVERLAP FROM THE ROLL WIDTH. THEN DETERMINE HOW MANY ROLLS YOU NEED.

EXAMPLE: ROLL WIDTH = 3.0 m , ROLL LENGTH = 15.0 m SO, EFFECTIVE ROLL WIDTH = 3.0 m - 0.15 m = 2.85 m EFFECTIVE ROLL AREA = 15.0 m x 2.85 m = 42.75 m2

USUALLY YOU NEED TO BUY AN ENTIRE ROLL OF GEOGRID SO YOU'LL NEED TO MULTIPLY THE WIDTH OF THE ROLL BY ITS LENGTH AND MAKE SURE THAT RESULT IS HIGHER THAN THE SUM OF THE DRIVEWAY FOOTPRINT.

IN THE CASE OF OUR EXAMPLE WE WOULD NEED TO BUY 2 ROLLS OF GEOGRID, AS OUR DRIVEWAY FOOTPRINT AREA OF 48.27 m2 IS LARGER THAN THE AREA OF ONE ROLL OF GEOGRID.

ALL CALCULATIONS DONE HERE ARE IN METRIC UNITS. THE SAME CALCULATIONS AND FORMULAS WILL WORK IN IMPERIAL (FEET/INCHES). JUST MAKE SURE YOU ARE USING THE SAME UNITS THROUGHOUT EVERY CALCULATION. USUALLY YOU WILL WANT TO CONVERT ALL OF YOUR UNITS TO INCHES, COMPLETE ALL THE CALCULATIONS, THEN CONVERT BACK TO FEET/INCHES.