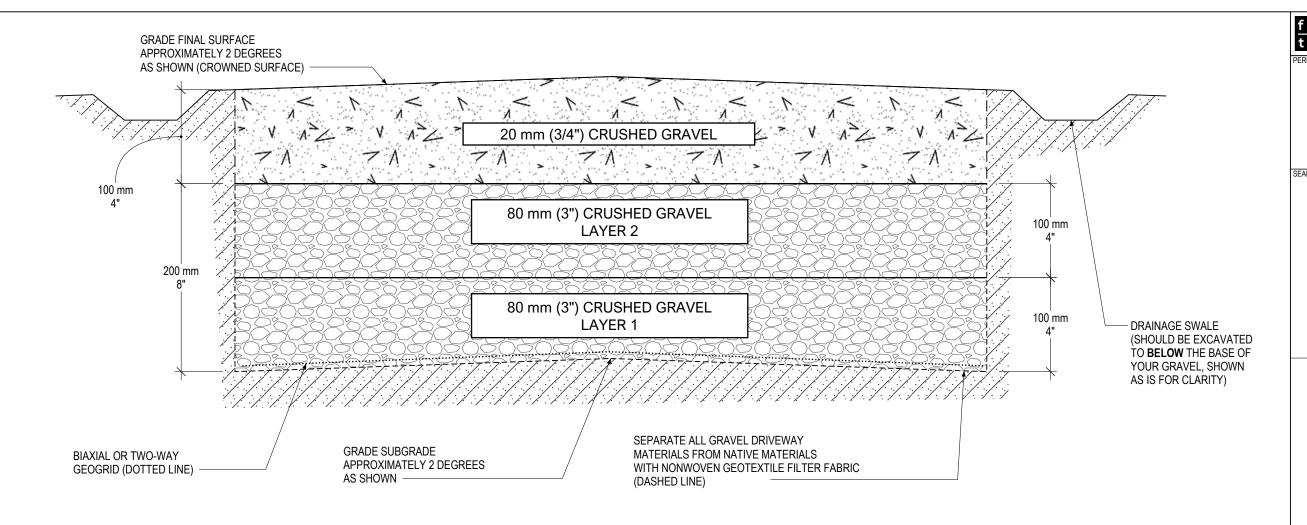

DOWNLOAD HERE https://factorgeo.com/free-gravel-driveway-construction-drawings

MY GRAVEL DRIVEWAY SHEET TITLE CROSS SECTION FILE NO.

#### 1. MATERIALS

a) BASE GRAVEL: 80 mm (3") GRAVEL

b) SURFACE GRAVEL: 20 mm (3/4") CRUSHED GRAVEL

c) FILTER FABRIC: SEE OUR GRAVEL DRIVEWAY PRODUCTS PAGE https://factorgeo.com/free-gravel-driveway-construction-drawings/

d) GEOGRID: SEE OUR GRAVEL DRIVEWAY PRODUCTS PAGE <a href="https://factorgeo.com/free-gravel-driveway-construction-drawings/">https://factorgeo.com/free-gravel-driveway-construction-drawings/</a>

#### 2. DRIVEWAY DESIGN DETAILS

a) SUBGRADE: INSPECTED BY GEOTECHNICAL ENGINEER
OR PROOFROLL SUBGRADE WITH CAR/TRUCK

b) BASE LAYER:
THICKNESS: 200 mm / 8" MINIMUM - COMPACTED IN 2 LAYERS

c) SURFACE LAYER:

b)

THICKNESS: 100 mm / 4" MINIMUM

d) GEOTEXTILE LOCATION: AT ALL INTERFACES OF DRIVEWAY MATERIAL AND NATIVE MATERIAL

TACKED IN PLACE, OVERLAP 300 mm / 12" AT SEAMS

e) DRAINAGE: DITCHES ON EITHER SIDE OF THE DRIVEWAY

EXCAVATED TO BELOW THE BASE OF THE DRIVEWAY

WIDTH: 300 mm / 12" AT TOP, 100 mm / 4" AT BASE

DEPTH: 300 mm / 12" MINIMUM

GEOGRID LOCATION: PLACE AT BASE ACROSS ENTIRE DRIVEWAY FOOTPRINT

TACKED IN PLACE, OVERLAP 150 mm / 6" AT SEAMS